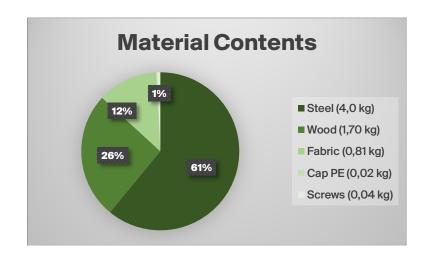

## **Weight**

6,57 kg

| Materials             | Recycled | Recyclable |
|-----------------------|----------|------------|
| Plywood FSC certified | 0%       | 100%       |
| Powder coated steel   | 50%      | 100%       |
| Polyethylene          | 0%       | 100%       |
| Polyamide             | 0%       | 100%       |
| Nylon                 | 0%       | 0%         |
| Polyurethane CFK free | 0%       | 100%       |

Recycling percentages Average recycled material in this product: approx. 8,33%. Recyclable: approx. 83,33%