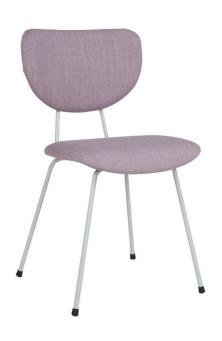

## W.H. Gispen 101 Chair upholstered

**Designer: W.H Gispen** 



## **Characteristics**

Foam CFC-free

The woodwork is FSC certified

No glue in the fabric attachment

Low-emission materials usage

ISO 14001

## **Services**

Easy to assemble

Nationwide service

2 years warranty

Availability of space parts of 10 years

Easy maintenance due to exchangeable parts

## **Weight**

6,57 kg

| Materials             | Recycled | Recyclable |
|-----------------------|----------|------------|
| Plywood FSC certified | 0%       | 100%       |
| Powder coated steel   | 50%      | 100%       |
| Polyethylene          | 0%       | 100%       |
| Polyamide             | 0%       | 100%       |
| Nylon                 | 0%       | 0%         |
| Polyurethane CFK free | 0%       | 100%       |

Recycling percentages Average recycled material in this product: appro